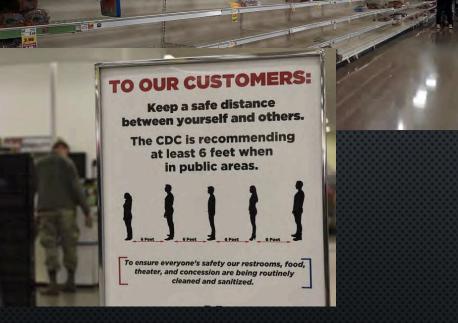

#### EQUITY

Restrictions without support make the disease less visible to the privileged and push more disease to the most marginalized